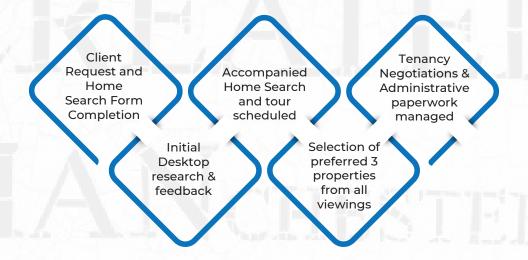

### The Welcome Bundle

This bundle is designed for individuals and couples new to the area who require assistance and local advice with finding a suitable property matching their needs.

#### Inclusive of:

- **Ø** Advisory service of property expectations and associated costs relating to property in the area which you are relocating.
- © Detailed information packs highlighting popular areas for those relocating as well as all the essential information required when moving to a new area.
- © Complete research of both online and offline properties matching the clients custom brief provided on the Home Search Request Form.
- **Ø** A selection of online preview properties sent to the client for feedback to ensure our consultants brief is as focused to the client's needs as possible.
- Accompanied days out with a consultant viewing the best property options selected matching the clients brief.
- ❷ If video viewings are preferred, then your dedicated consultant will view, video and conduct reports for up to 10 properties matching your requirements.
- Ø At each viewing on this day, detailed video walkthroughs will be conducted and sent to you. All the important fundamentals of nearby transport, facilities and infrastructure will also be detailed.
- ⊗ Upon selection of a property, our experienced consultants will complete the required applications and complete negotiations on the client's behalf to ensure the best possible resolution is achieved.
- © Lease preparations, administration and utilities will be set up to ensure the selected property is prepared for the client on the selected move date.
- **Ø** Arrangements for the client or if preferred our consultant to pick up keys and related paperwork to send to the client at their preferred location.
- **Ø** A post move survey to ensure all client expectations were met and any issues relating to the property are notified and relayed to the agent.